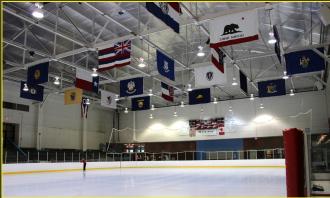

#### **INSTALLING CONTRACTOR:**

Precision Mechanical & Controls, LLC

CENTENNIAL SPORTSPLEX IS THE NASHVILLE PREDATORS HOCKEY TEAM'S PRACTICE FACILITY

### Lochinvar's CREST Condensing Boiler and Power-Fin Boiler Bring Energy Savings to State-of-the-Art Facility.

The Dr. Thomas F. Frist Centennial Sportsplex in Nashville is a state-of-the-art multi-fitness, recreation and sports facility operated by Metro Parks, the City of Nashville parks and recreation department. The complex houses an Olympic-sized swimming and diving pool, multiple tennis courts, a fitness center and two ice arenas, one of which is used as the Nashville Predators practice facility. When it came time for a boiler replacement, the Metro Parks department worked with Lochinvar to determine the ideal solution for the facility's unique needs.