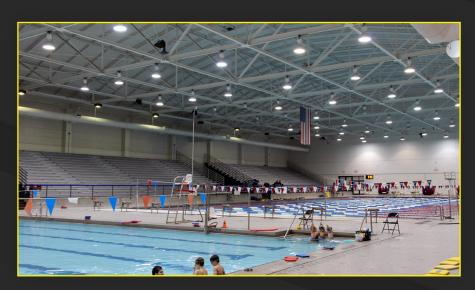

### Lochinvar's CREST Condensing Boiler and Power-Fin Boiler Bring Energy Savings to State-of-the-Art Facility.

The Dr. Thomas F. Frist Centennial Sportsplex in Nashville is a state-of-the-art multi-fitness, recreation and sports facility operated by Metro Parks, the City of Nashville parks and recreation department. The complex houses an Olympic-sized swimming and diving pool, multiple tennis courts, a fitness center and two ice arenas, one of which is used as the Nashville Predators practice facility. When it came time for a boiler replacement, the Metro Parks department worked with Lochinvar to determine the ideal solution for the facility's unique needs.