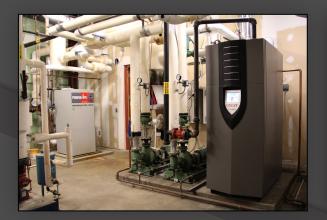

## CREST AND POWER-FIN CONDENSING BOILERS AT CENTENNIAL SPORTSPLEX

INSTALLED CREST

The CREST's touchscreen SMART TOUCH control made system set-up quick and easy, as well as simplifying ongoing operation and data retrieval. The new boilers carry multiple loads - heating the building, dehumidifying the ice arenas and heating the swimming pools.