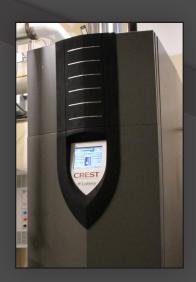

The fully modulating CREST features a stainless steel heat exchanger and a patent pending dual-system burner design. With thermal efficiencies as high as 99 percent and up to 25:1 turndown, the Metro Parks team could clearly see the energy savings that the boiler upgrade would offer the facility.

## CREST AND POWER-FIN CONDENSING BOILERS AT CENTENNIAL SPORTSPLEX

INSTALLED CREST

The CREST's touchscreen SMART TOUCH control made system set-up quick and easy, as well as simplifying ongoing operation and data retrieval. The new boilers carry multiple loads - heating the building, dehumidifying the ice arenas and heating the swimming pools.